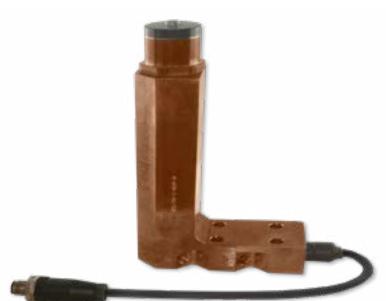

# VeriFast<sup>™</sup> IA SYVR Body

#### The VeriFast<sup>™</sup> IA SYVR:

- is primarily designed for automatically fed stud weld applications.
- has a weld pin stroke of 50 mm to accommodate most weld stud designs.

## **Features & Benefits**

• Available in CenterLine series 2, 3 and 4.

- Allows increased water flow for demanding applications.
- Uses standard weld heads (GH style) and VeriFast<sup>™</sup> IA stud weld pins (HE style = 74mm core).